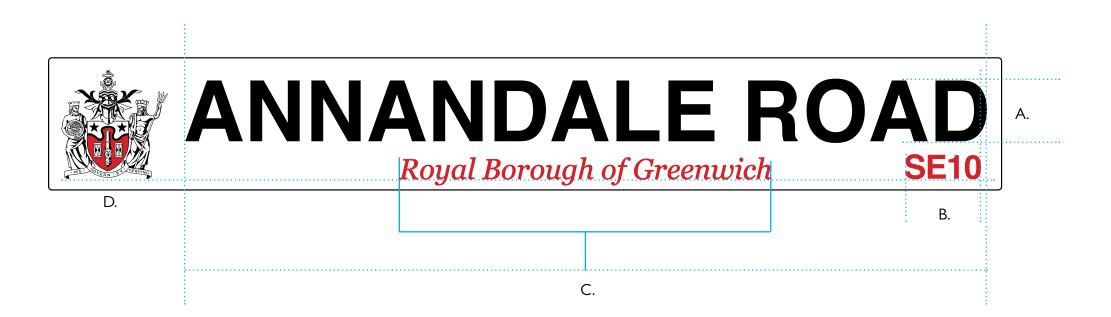

Layout of Greenwich street name signage

- A. 100mm cap height. MOT Typeface
- B. Helvetica Bold
- C. Royal Borough of Greenwich centres under street name. Artwork supplied.
- D. Crest artwork supplied.