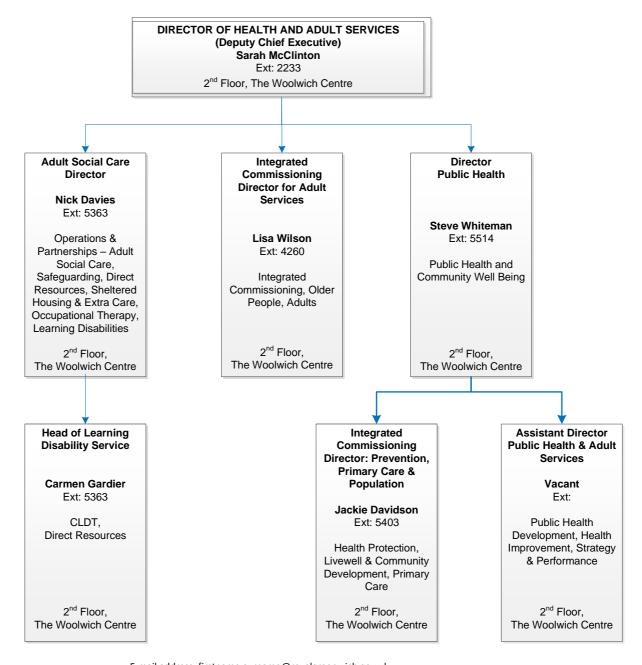

#### Sarah McClinton Ext: 2233

Operations &
Partnerships –
Adult Social Care,
Safeguarding, Direct
Resources, Sheltered
Housing and Extra
Care, Occupational
Therapy, Learning
Disabilities,
Integrated
Commissioning,
Older People, Adults
Public Health and

Community Well Being

Director of Communities Environment & Central