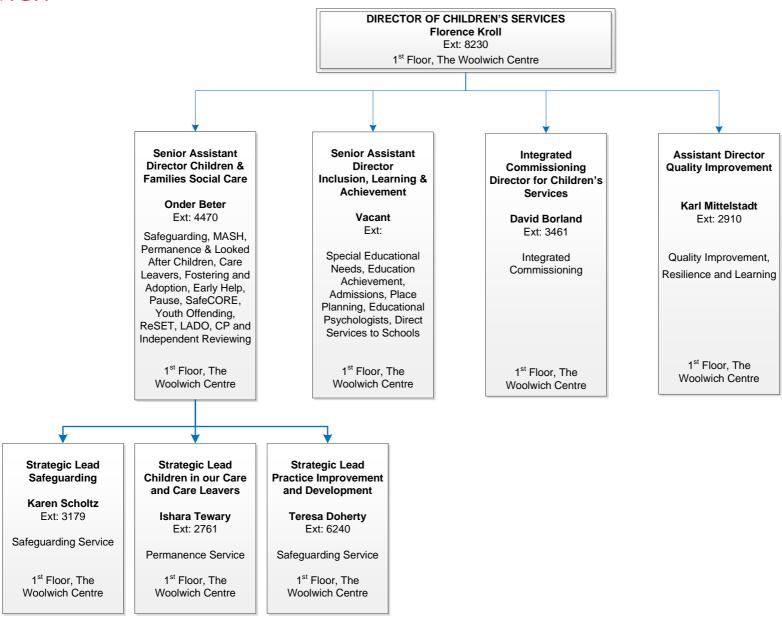

## Director of Children's Services

## Figure From Fixt: 8230

Safeguarding, MASH, Permanence & Looked After Children, Care Leavers, Fostering and Adoption, Early Help, Pause, SafeCORE, Youth Offending, ReSET, LADO, CP and Independent Reviewing. Special Educational Needs. Education Achievement, Admissions, Place Planning, Educational Psychologists, Direct Services to Schools. Commissioning, Quality Improvement, Resilience and Learning Director of Health & Adult Services (Deputy Chief Executive)

#### Sarah McClinton Ext: 2233

Operations &
Partnerships –
Adult Social Care,
Safeguarding, Direct
Resources, Sheltered
Housing and Extra
Care, Occupational
Therapy, Learning
Disabilities,
Integrated
Commissioning,
Older People, Adults
Public Health and

Community Well Being

Director of Communities Environment & Central