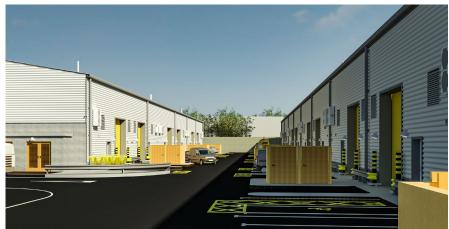

# Nathan Way Business Park

London SE28 OFS

22 Brand New Business Units 2,000 - 8,000 SQ FT TO LET

Electric powered loading door and separate personnel door

Shell finish with kitchenette and accessible WC

Dedicated parking spaces