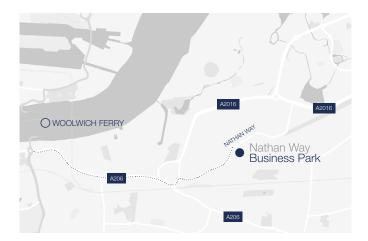

## SERVICE CHARGE

| Location            | Drive Time (Miles) |
|---------------------|--------------------|
| Plumstead Station   | 2 mins (0.5m)      |
| Woolwich Crossrail  | 7 mins (1.7m)      |
| Woolwich Ferry      | 11 mins (1.8m)     |
| Blackwall Tunnel    | 19 mins (5.2m)     |
| M25 J1A             | 21 mins (9.3m)     |
| London City Airport | 30 mins (9.1m)     |