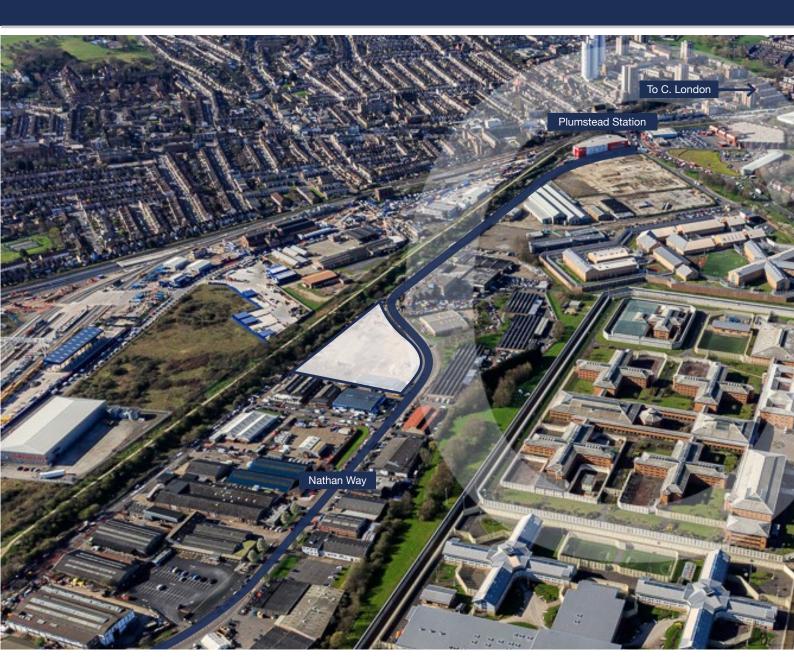

# Nathan Way Business Park

London SE28 OFS

22 Brand New Business Units 2,000 - 8,000 SQ FT TO LET

Electric powered loading door and separate personnel door

Shell finish with kitchenette and accessible WC

Dedicated parking spaces

## SERVICE CHARGE

| Location            | Drive Time (Miles) |
|---------------------|--------------------|
| Plumstead Station   | 2 mins (0.5m)      |
| Woolwich Crossrail  | 7 mins (1.7m)      |
| Woolwich Ferry      | 11 mins (1.8m)     |
| Blackwall Tunnel    | 19 mins (5.2m)     |
| M25 J1A             | 21 mins (9.3m)     |
| London City Airport | 30 mins (9.1m)     |