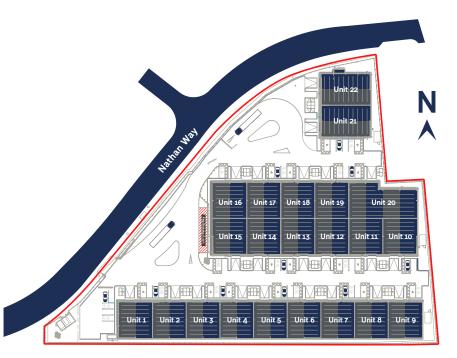

# Nathan Way Business Park

London SE28 OFS

22 Brand New Business Units 2,000 - 8,000 SQ FT TO LET

Electric powered loading door and separate personnel door

Shell finish with kitchenette and accessible WC

Dedicated parking spaces

3 Phase power supply

| Unit | sq m | sq ft | Unit | sq m | sq ft |
|------|------|-------|------|------|-------|
| 1    | 194  | 2,088 | 12   | 188  | 2,024 |
| 2    | 190  | 2,045 | 13   | 188  | 2,024 |
| 3    | 190  | 2,045 | 14   | 188  | 2,024 |
| 4    | 190  | 2,045 | 15   | 192  | 2,067 |
| 5    | 190  | 2,045 | 16   | 192  | 2,067 |
| 6    | 190  | 2,045 | 17   | 188  | 2,024 |
| 7    | 190  | 2,045 | 18   | 188  | 2,024 |
| 8    | 190  | 2,045 | 19   | 188  | 2,024 |
| 9    | 194  | 2,088 | 20   | 342  | 3,681 |
| 10   | 191  | 2,056 | 21   | 242  | 2,605 |
| 11   | 188  | 2,024 | 22   | 242  | 2,605 |