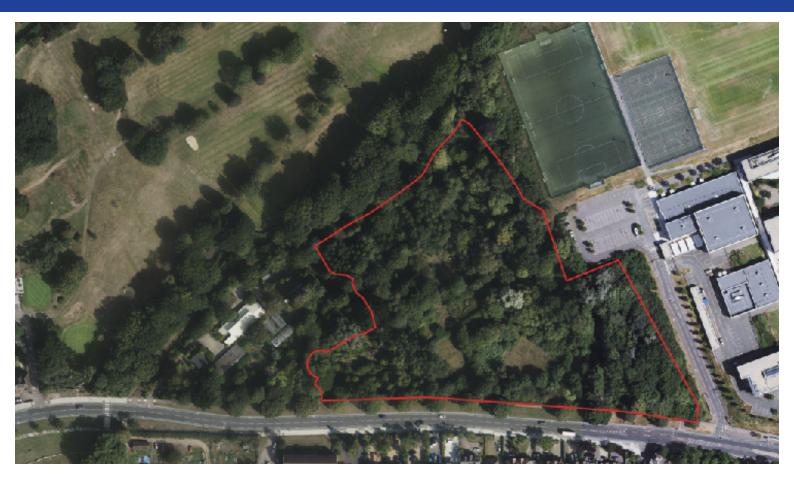

## SITUATION

The woodland lies within Greenwich Borough 0.4 miles south of Falconwood Train Station, roughly 0.85 miles east of Eltham Train Station. The site is situated on Bexley Road, which runs along the southern boundary and immediately west of Stationers' Crown Woods Acadamy.

## DESCRIPTION

The woodland forms part of a larger site that continues to the west and contains a selection of commercial and educational buildings. These are not included.

The northern boundary runs along Gravel Pit Lane while the eastern boundary adjoins Stationers' Crown Woods Academy. Access to the woodland is off Bexley Road which runs along the southern boundary. The parcel of woodland has a wide selection of tree species with a number of specimen trees and provides an area of rich biodiversity within a built up environment. There are a number of ponds within the woodland providing further habitats for bird, insect and amphibious life. This property was previously used as part of an educational facility The woodland is classed as low priority habitat, deciduous woodland. The site is not with the Greenbelt or in any AONBs.

#### PLAN

The plan is for identification purposes only. The boundaries of the woodland plot are fenced however this is in poor repair.