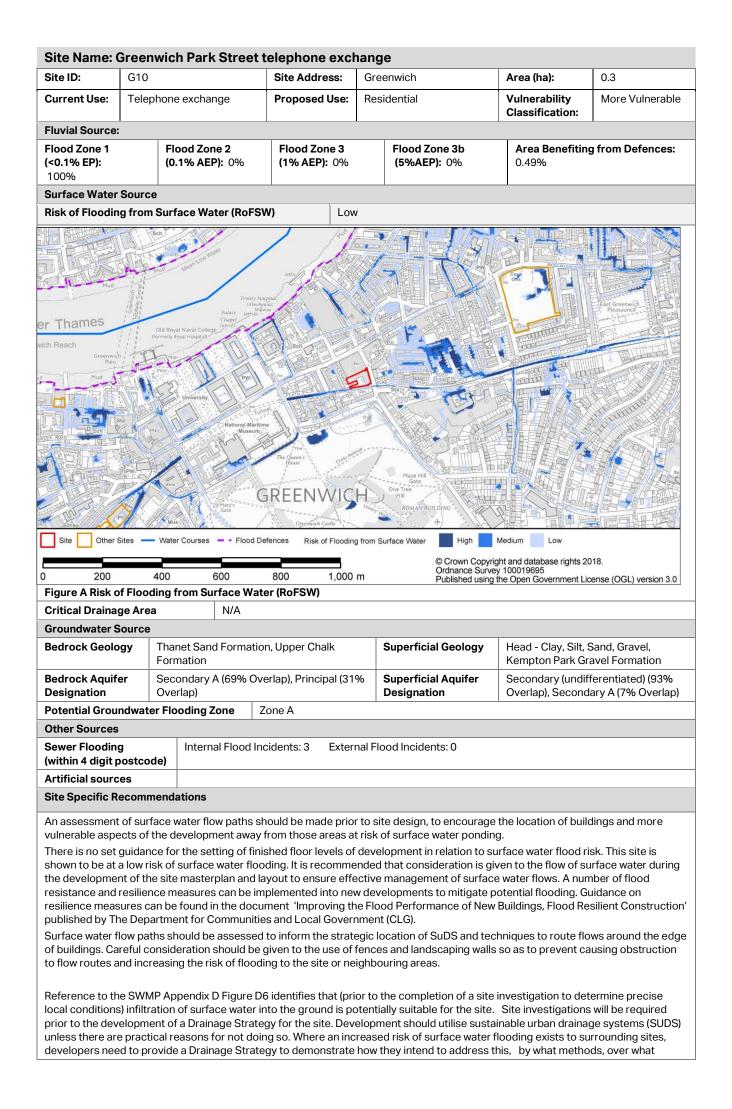

## Site Name: Greenwich Park Street telephone exchange

timeframe and how maintenance of such works would be funded over its lifetime. This should include a consideration of SuDS in line with the London Plan 5.13 and Local Plan Policies. Surface water run-off should be managed in line with Royal Greenwich's surface water management requirements, as set out in Chapter 4 of the Developer Guidance.