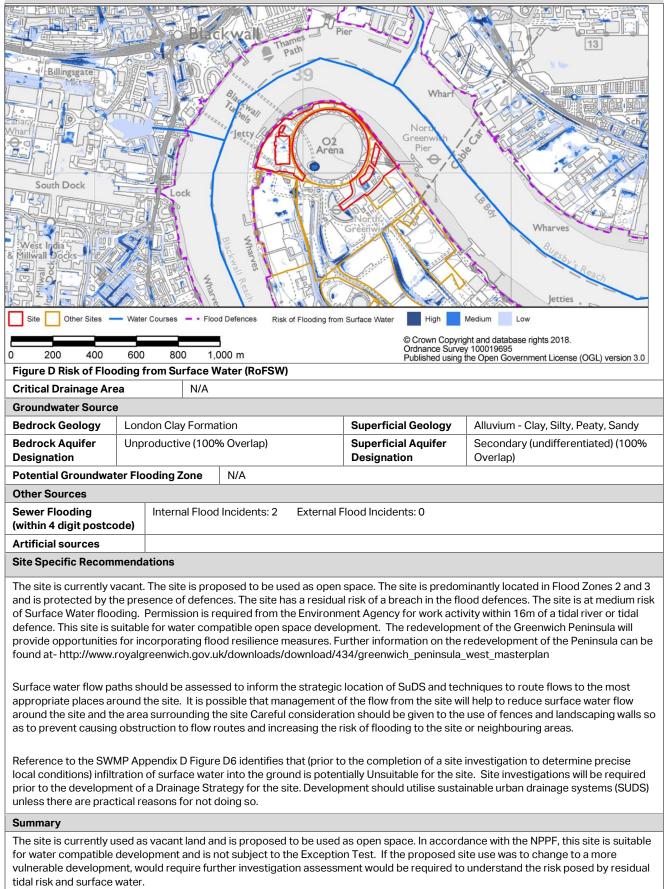

|   | /ulnerability<br>Classification:           | Water<br>Compatible |
| Tidal Source:                       |                                                                                       |                                 |                               |                     |                              |   |                                            |                     |
| Flood Zone 1<br>(<0.1% AEP):<br>19% |                                                                                       | Flood Zone 2<br>(0.1% AEP): 81% | Flood Zone 3<br>(1% AEP): 33% |                     | Flood Zone 3b<br>(5%AEP): 0% |   | <b>Area Benefiting from Defences:</b> 100% |                     |

## Flood Zones and Flood Defences







## Site Name: O2 arena open space