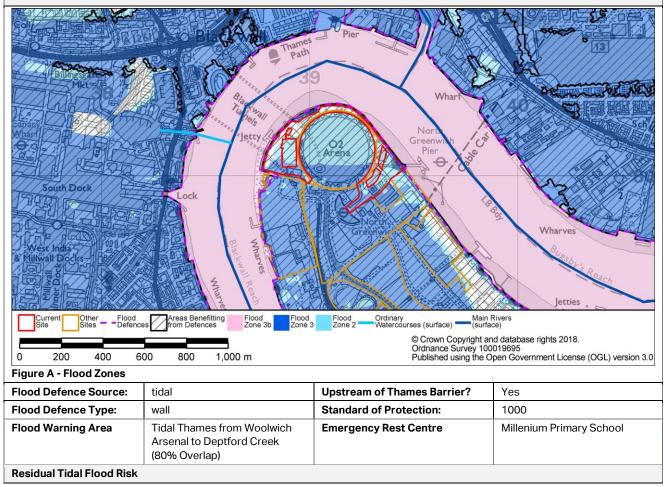

| Site Name: O2 arena open space      |                                                                                       |                                 |                               |                     |                              |   |                                            |                     |
|-------------------------------------|---------------------------------------------------------------------------------------|---------------------------------|-------------------------------|---------------------|------------------------------|---|--------------------------------------------|---------------------|
| Site ID:                            | GP8                                                                                   |                                 | Site Address:                 | Greenwich Peninsula |                              | 4 | Area (ha):                                 | 6.76                |
| Current Use:                        | Vacant land around hotel<br>under construction and<br>public realm south of the<br>O2 |                                 | Proposed Use:                 | Open Space          |                              |   | /ulnerability<br>Classification:           | Water<br>Compatible |
| Tidal Source:                       |                                                                                       |                                 |                               |                     |                              |   |                                            |                     |
| Flood Zone 1<br>(<0.1% AEP):<br>19% |                                                                                       | Flood Zone 2<br>(0.1% AEP): 81% | Flood Zone 3<br>(1% AEP): 33% |                     | Flood Zone 3b<br>(5%AEP): 0% |   | <b>Area Benefiting from Defences:</b> 100% |                     |

## Flood Zones and Flood Defences