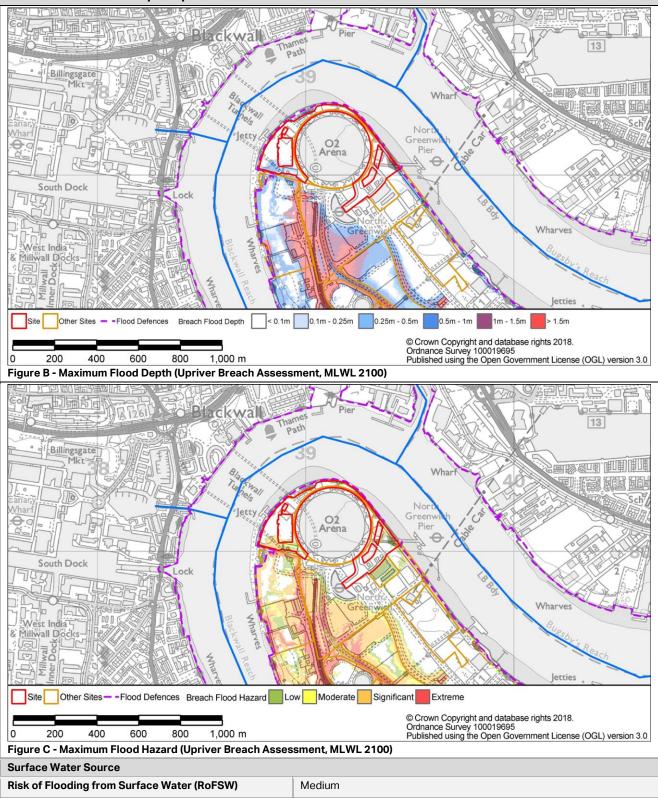

Open Space          |                              |   | /ulnerability<br>Classification:           | Water<br>Compatible |
| Tidal Source:                       |                                                                                       |                                 |                               |                     |                              |   |                                            |                     |
| Flood Zone 1<br>(<0.1% AEP):<br>19% |                                                                                       | Flood Zone 2<br>(0.1% AEP): 81% | Flood Zone 3<br>(1% AEP): 33% |                     | Flood Zone 3b<br>(5%AEP): 0% |   | <b>Area Benefiting from Defences:</b> 100% |                     |

## Flood Zones and Flood Defences







## Site Name: O2 arena open space