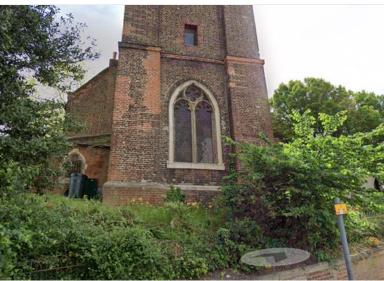

Continue straight forward.

Continue straight on, passing Warren Court on your right.

Charlton Church will be on your left.

Continue straight on.

At the crossing continue straight on, keeping to the same side.