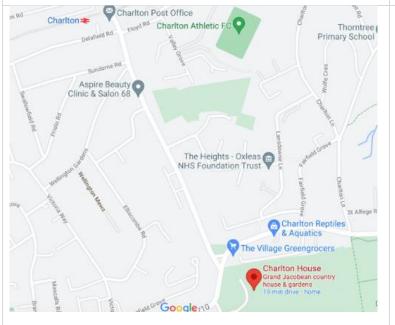

## Transport:

Charlton Station 15 minutes walk away.

Buses 54, 53, 422, 380, 486

## **Directions from Charlton Station**

Exit Charlton station onto Charlton Church Lane.

On Charlton Church Lane turn right.

Continue straight on Charlton Church Lane.

You will see a Sainsbury's on your left.

Cross Delafield Road and keep going straight.

Staying on Charlton Church Lane cross Sundorne Rd and then Wellington Road.

Continue straight forward, and note the gradual incline.

Staying on Charlton Church Lane cross Nadine Street.

Continue straight forward.

Continue straight on, passing Warren Court on your right.

Charlton Church will be on your left.

Continue straight on.

At the crossing continue straight on, keeping to the same side.

Stop at the crossing on your left. Cross Charlton Road and turn right.

Continue on Charlton Road, Charlton House will be on your left.

Turn left down Hornfair Road.

The entrance to Charlton House will be on your left.