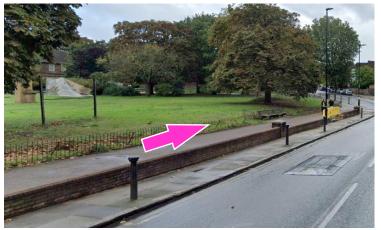

Stop at the crossing on your left. Cross Charlton Road and turn right.

Continue on Charlton Road, Charlton House will be on your left.

Turn left down Hornfair Road.

The entrance to Charlton House will be on your left.