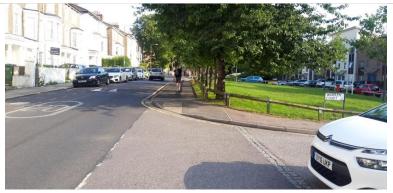

Continue straight forward.

Continue straight on, passing Warren Court on your right.

Charlton Church will be on your left.

Continue straight on.

At the crossing continue straight on, keeping to the same side.

Stop at the crossing on your left. Cross Charlton Road and turn right.

Continue on Charlton Road, Charlton House will be on your left.

Turn left down Hornfair Road.

The entrance to Charlton House will be on your left.