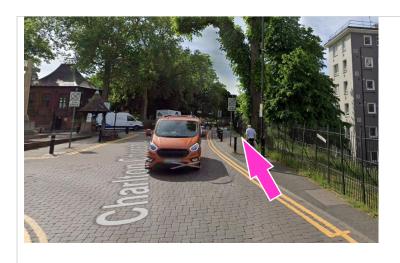

Stop at the crossing on your left. Cross Charlton Road and turn right.

Continue on Charlton Road, Charlton House will be on your left.

Turn left down Hornfair Road.

The entrance to Charlton House will be on your left.