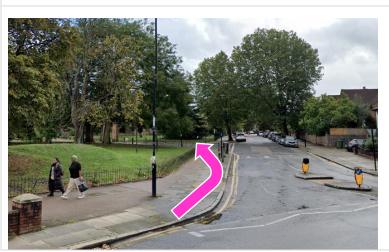

Stop at the crossing on your left. Cross Charlton Road and turn right.

Continue on Charlton Road, Charlton House will be on your left.

Turn left down Hornfair Road.

The entrance to Charlton House will be on your left.