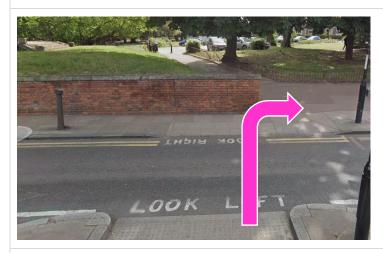

Stop at the crossing on your left. Cross Charlton Road and turn right.

Continue on Charlton Road, Charlton House will be on your left.

Turn left down Hornfair Road.

The entrance to Charlton House will be on your left.